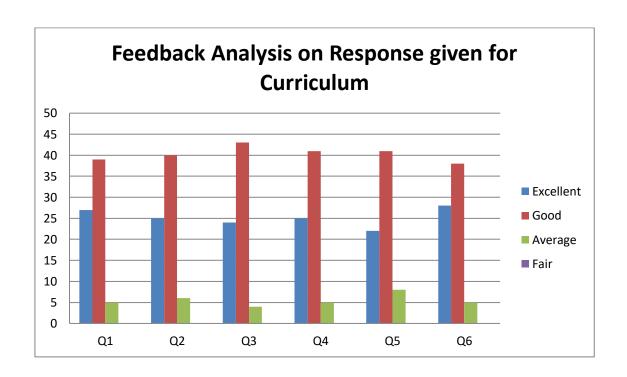

Department of Commerce (R)
Feedback Analysis on Response given for Curriculum

| Questions | Q1 | Q2 | Q3 | Q4 | Q5 | Q6 |
|-----------|----|----|----|----|----|----|
| Excellent | 29 | 32 | 31 | 32 | 29 | 26 |
| Good      | 58 | 54 | 55 | 52 | 54 | 57 |
| Average   | 2  | 3  | 3  | 5  | 6  | 5  |
| Fair      | 0  | 0  | 0  | 0  | 0  | 1  |