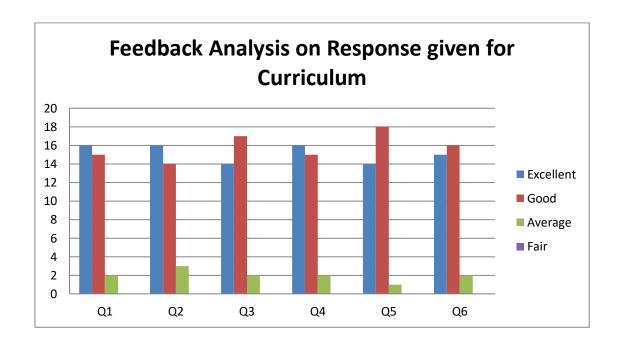

Department of Botany
Feedback Analysis on Response given for Curriculum

| Questions | Q1 | Q2 | Q3 | Q4 | Q5 | Q6 |
|-----------|----|----|----|----|----|----|
| Excellent | 16 | 16 | 14 | 16 | 14 | 15 |
| Good      | 15 | 14 | 17 | 15 | 18 | 16 |
| Average   | 2  | 3  | 2  | 2  | 1  | 2  |
| Fair      | 0  | 0  | 0  | 0  | 0  | 0  |