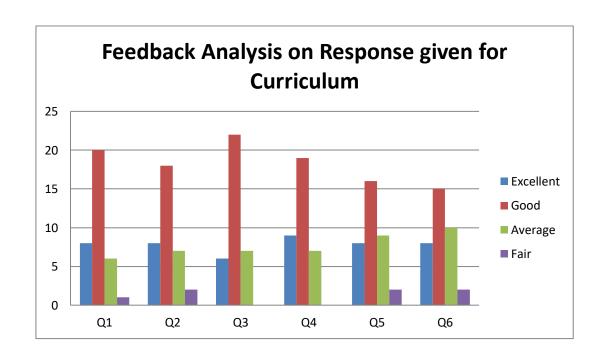

# Department of Information Technology Feedback Analysis on Response given for Curriculum

| Questions | Q1 | Q2 | Q3 | Q4 | Q5 | Q6 |
|-----------|----|----|----|----|----|----|
| Excellent | 8  | 8  | 6  | 9  | 8  | 8  |
| Good      | 20 | 18 | 22 | 19 | 16 | 15 |
| Average   | 6  | 7  | 7  | 7  | 9  | 10 |
| Fair      | 1  | 2  | 0  | 0  | 2  | 2  |