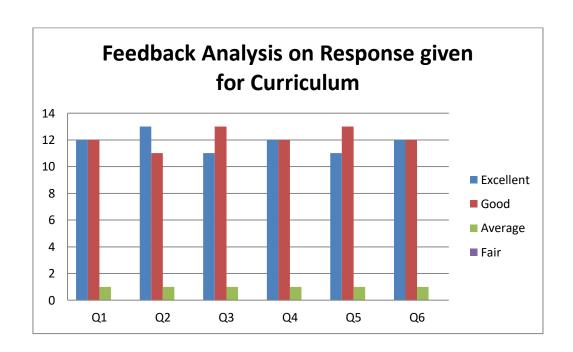

Department of PG Commerce Feedback Analysis on Response given for Curriculum

| Questions | Q1 | Q2 | Q3 | Q4 | Q5 | Q6 |
|-----------|----|----|----|----|----|----|
| Excellent | 12 | 13 | 11 | 12 | 11 | 12 |
| Good      | 12 | 11 | 13 | 12 | 13 | 12 |
| Average   | 1  | 1  | 1  | 1  | 1  | 1  |
| Fair      | 0  | 0  | 0  | 0  | 0  | 0  |