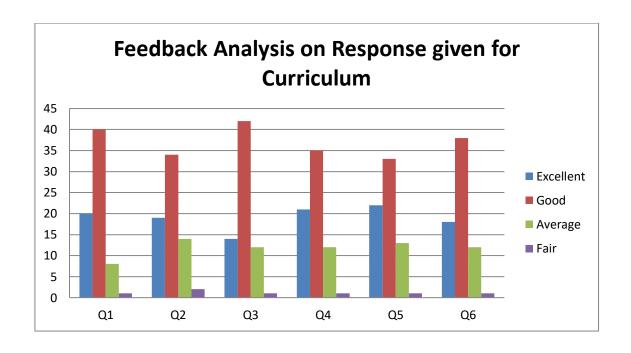

# Department of Computer Science Feedback Analysis on Response given for Curriculum

| Questions | Q1 | Q2 | Q3 | Q4 | Q5 | Q6 |
|-----------|----|----|----|----|----|----|
| Excellent | 20 | 19 | 14 | 21 | 22 | 18 |
| Good      | 40 | 34 | 42 | 35 | 33 | 38 |
| Average   | 8  | 14 | 12 | 12 | 13 | 12 |
| Fair      | 1  | 2  | 1  | 1  | 1  | 1  |