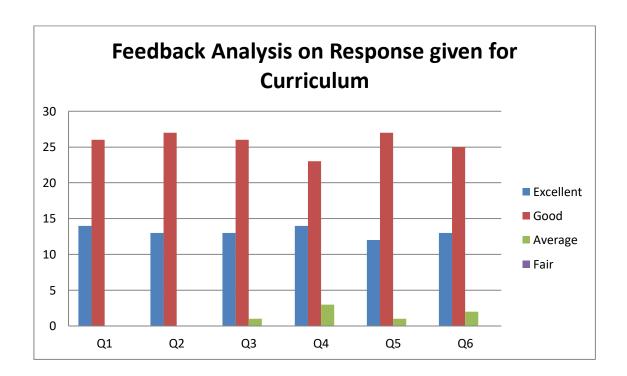

Department of Biotechnology
Feedback Analysis on Response given for Curriculum

| Questions | Q1 | Q2 | Q3 | Q4 | Q5 | Q6 |
|-----------|----|----|----|----|----|----|
| Excellent | 14 | 13 | 13 | 14 | 12 | 13 |
| Good      | 26 | 27 | 26 | 23 | 27 | 25 |
| Average   | 0  | 0  | 1  | 3  | 1  | 2  |
| Fair      | 0  | 0  | 0  | 0  | 0  | 0  |