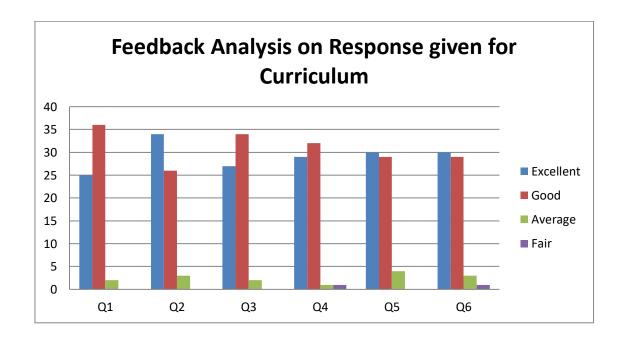

Department of Mathematics
Feedback Analysis on Response given for Curriculum

| Questions | Q1 | Q2 | Q3 | Q4 | Q5 | Q6 |
|-----------|----|----|----|----|----|----|
| Excellent | 28 | 24 | 26 | 28 | 24 | 27 |
| Good      | 32 | 35 | 34 | 30 | 34 | 29 |
| Average   | 0  | 1  | 0  | 2  | 2  | 4  |
| Fair      | 0  | 0  | 0  | 0  | 0  | 0  |