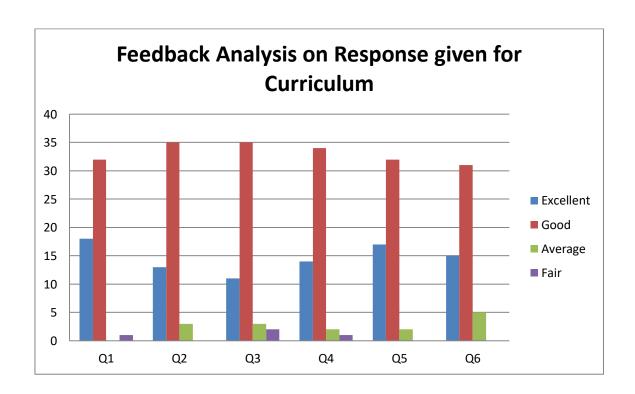

Department of Chemistry
Feedback Analysis on Response given for Curriculum

| Questions | Q1 | Q2 | Q3 | Q4 | Q5 | Q6 |
|-----------|----|----|----|----|----|----|
| Excellent | 18 | 13 | 11 | 14 | 17 | 15 |
| Good      | 32 | 35 | 35 | 34 | 32 | 31 |
| Average   | 0  | 3  | 3  | 2  | 2  | 5  |
| Fair      | 1  | 0  | 2  | 1  | 0  | 0  |