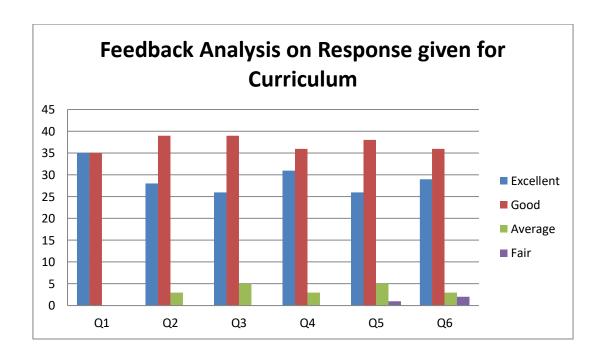

Department of Commerce(CA)
Feedback Analysis on Response given for Curriculum

| Questions | Q1 | Q2 | Q3 | Q4 | Q5 | Q6 |
|-----------|----|----|----|----|----|----|
| Excellent | 35 | 28 | 26 | 31 | 26 | 29 |
| Good      | 35 | 39 | 39 | 36 | 38 | 36 |
| Average   | 0  | 3  | 5  | 3  | 5  | 3  |
| Fair      | 0  | 0  | 0  | 0  | 1  | 2  |