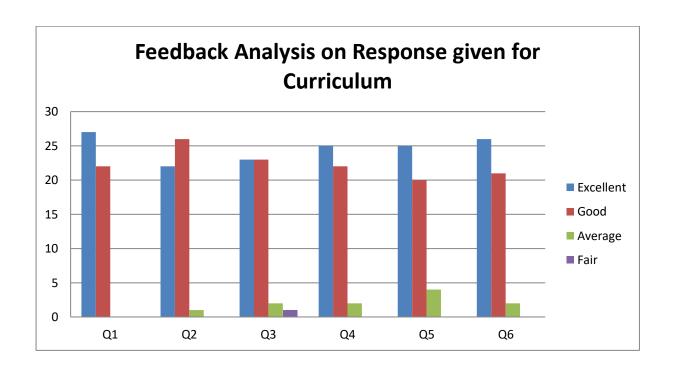

Department of English
Feedback Analysis on Response given for Curriculum

| Questions | Q1 | Q2 | Q3 | Q4 | Q5 | Q6 |
|-----------|----|----|----|----|----|----|
| Excellent | 27 | 22 | 23 | 25 | 25 | 26 |
| Good      | 22 | 26 | 23 | 22 | 20 | 21 |
| Average   | 0  | 1  | 2  | 2  | 4  | 2  |
| Fair      | 0  | 0  | 1  | 0  | 0  | 0  |