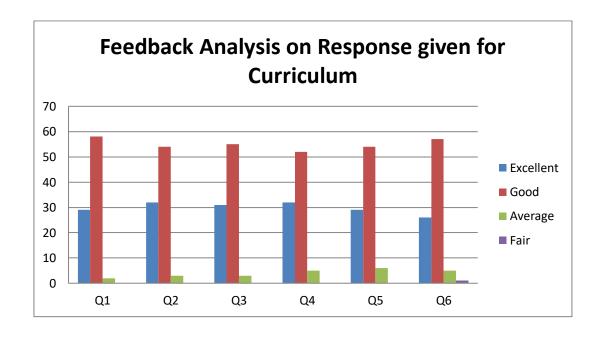

Department of Commerce (R)
Feedback Analysis on Response given for Curriculum

| Questions | Q1 | Q2 | Q3 | Q4 | Q5 | Q6 |
|-----------|----|----|----|----|----|----|
| Excellent | 29 | 32 | 31 | 32 | 29 | 26 |
| Good      | 58 | 54 | 55 | 52 | 54 | 57 |
| Average   | 2  | 3  | 3  | 5  | 6  | 5  |
| Fair      | 0  | 0  | 0  | 0  | 0  | 1  |