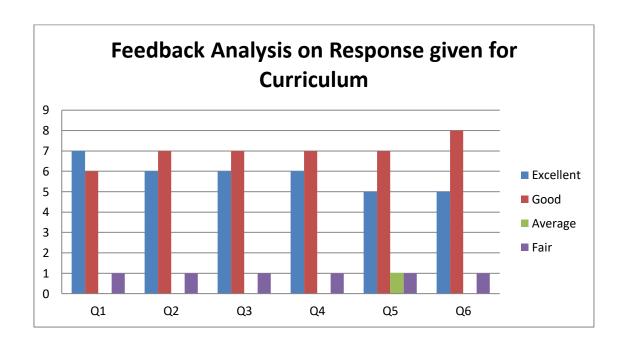

## Department of Tourism and Hotel Administrastion Feedback Analysis on Response given for Curriculum

| Questions | Q1 | Q2 | Q3 | Q4 | Q5 | Q6 |
|-----------|----|----|----|----|----|----|
| Excellent | 7  | 6  | 6  | 6  | 5  | 5  |
| Good      | 6  | 7  | 7  | 7  | 7  | 8  |
| Average   | 0  | 0  | 0  | 0  | 1  | 0  |
| Fair      | 1  | 1  | 1  | 1  | 1  | 1  |