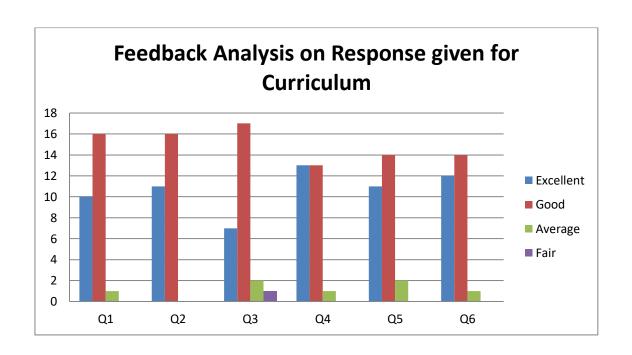

Department of Physics
Feedback Analysis on Response given for Curriculum

| Questions | Q1 | Q2 | Q3 | Q4 | Q5 | Q6 |
|-----------|----|----|----|----|----|----|
| Excellent | 10 | 11 | 7  | 13 | 11 | 12 |
| Good      | 16 | 16 | 17 | 13 | 14 | 14 |
| Average   | 1  | 0  | 2  | 1  | 2  | 1  |
| Fair      | 0  | 0  | 1  | 0  | 0  | 0  |