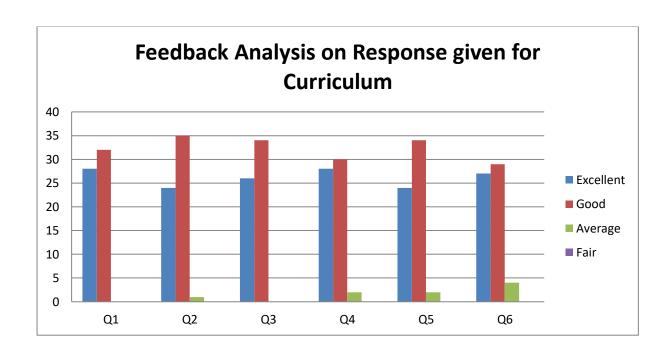

Department of Mathematics
Feedback Analysis on Response given for Curriculum

| Questions | Q1 | Q2 | Q3 | Q4 | Q5 | Q6 |
|-----------|----|----|----|----|----|----|
| Excellent | 28 | 24 | 26 | 28 | 24 | 27 |
| Good      | 32 | 35 | 34 | 30 | 34 | 29 |
| Average   | 0  | 1  | 0  | 2  | 2  | 4  |
| Fair      | 0  | 0  | 0  | 0  | 0  | 0  |