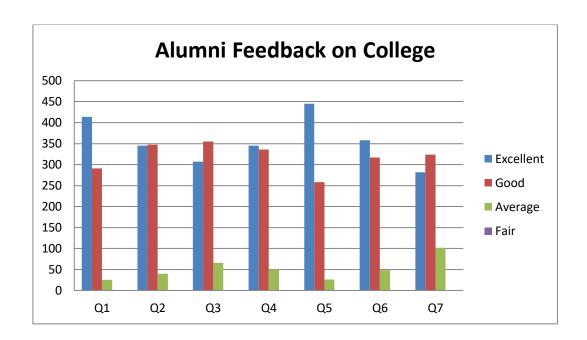

## Feedback Analysis on Response given for College

## **Total No. of Respondents: 734**

| Questions | Q1  | Q2  | Q3  | Q4  | Q5  | Q6  | Q7  |
|-----------|-----|-----|-----|-----|-----|-----|-----|
| Excellent | 414 | 345 | 307 | 345 | 445 | 358 | 282 |
| Good      | 291 | 347 | 355 | 336 | 258 | 317 | 324 |
| Average   | 25  | 40  | 66  | 50  | 26  | 48  | 102 |
| Fair      | 0   | 0   | 0   | 0   | 0   | 0   | 0   |