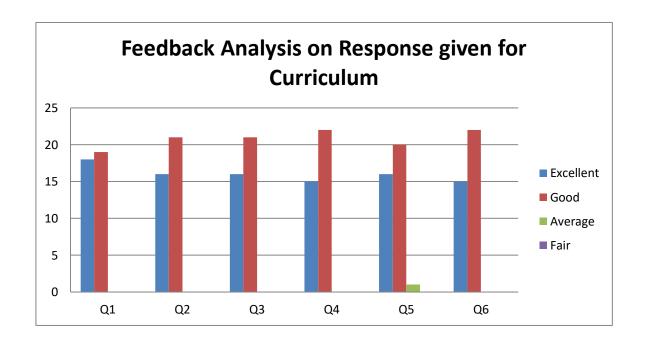

Department of Tamil
Feedback Analysis on Response given for Curriculum

| Questions | Q1 | Q2 | Q3 | Q4 | Q5 | Q6 |
|-----------|----|----|----|----|----|----|
| Excellent | 18 | 16 | 16 | 15 | 16 | 15 |
| Good      | 19 | 21 | 21 | 22 | 20 | 22 |
| Average   | 0  | 0  | 0  | 0  | 1  | 0  |
| Fair      | 0  | 0  | 0  | 0  | 0  | 0  |