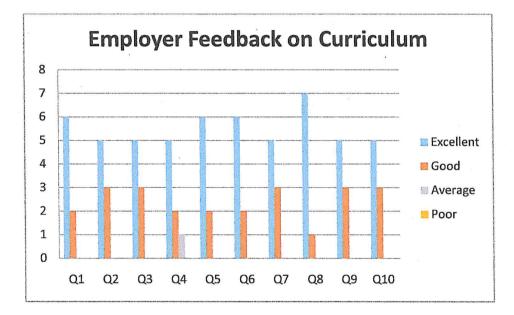

## **Action Taken**

The feedback analysis was given to corresponding department and informed to take necessary action in the forecoming Board of Studies Meeting.

linator

| Q.No | Excellent | Good | Average | Poor |
|------|-----------|------|---------|------|
| Q.NO | %         | %    | %       | %    |
| Q1   | 75        | 25   | 0       | 0    |
| Q2   | 63        | 38   | 0       | 0    |
| Q3   | 63        | 38   | 0       | 0    |
| Q4   | 63        | 25   | 13      | 0    |
| Q5   | 75        | 25   | 0       | 0    |
| Q6   | 75        | 25   | 0       | 0    |
| Q7   | 63        | 38   | 0       | 0    |
| Q8   | 88        | 13   | 0       | 0    |
| Q9   | 63        | 38   | 0       | 0    |
| Q10  | 63        | 38   | 0       | 0    |

# Employer Feedback on Curriculum