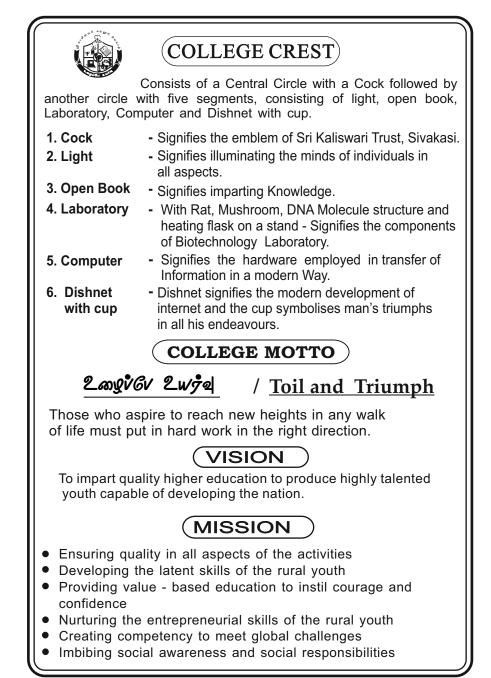

# **COLLEGE COLOURS**

Green, White and Yellow. Green Colour stands for prosperity. White Colour stands for purity. Yellow Colour stands for auspiciousness.