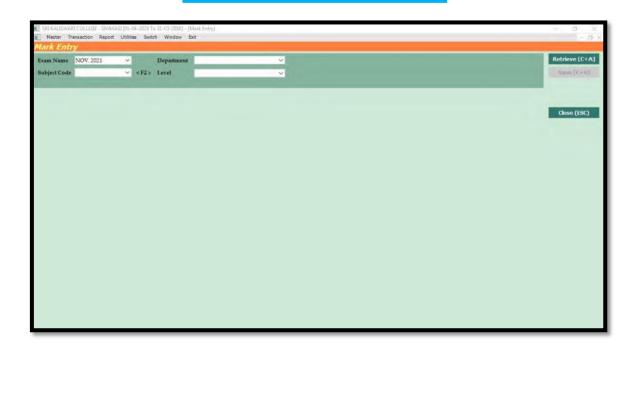

## Absentee Entry Page

**CRITERION - IV** 

Page | 2

4.3.1 Upgraded Digital Valuation

## **Score Sheet Retrieving Page**

| SRI KALISWARI COLLEGE - SI<br>Master Transaction Rep |       | fo 31-03-2050) - (Mark Entry)<br>tch Window Exit |       |     |                | - 0         |
|------------------------------------------------------|-------|--------------------------------------------------|-------|-----|----------------|-------------|
| lark Entry                                           |       |                                                  |       |     |                |             |
| xam Name NOV. 2021                                   | ~     | Department                                       | ∼ Bab | ch  | Retrieve [C+A] |             |
| ubject Code                                          | < ₹2> | Level                                            | ✓ Vab | uer | ~ <f2></f2>    | Save (C+S)  |
| _                                                    | _     |                                                  |       | _   |                | _           |
|                                                      |       |                                                  |       |     |                |             |
|                                                      |       |                                                  |       |     |                | Close (ESC) |
|                                                      |       |                                                  |       |     |                |             |
|                                                      |       |                                                  |       |     |                |             |
|                                                      |       |                                                  |       |     |                |             |
|                                                      |       |                                                  |       |     |                |             |
|                                                      |       |                                                  |       |     |                |             |
|                                                      |       |                                                  |       |     |                |             |
|                                                      |       |                                                  |       |     |                |             |
|                                                      |       |                                                  |       |     |                |             |
|                                                      |       |                                                  |       |     |                |             |
|                                                      |       |                                                  |       |     |                |             |
|                                                      |       |                                                  |       |     |                |             |
|                                                      |       |                                                  |       |     |                |             |
|                                                      |       |                                                  |       |     |                |             |
|                                                      |       |                                                  |       |     |                |             |
|                                                      |       |                                                  |       |     |                |             |