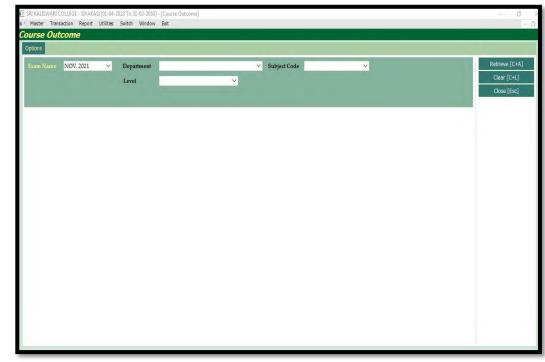

**CRITERION - IV** 

Page **| 3** 

4.3.1 Upgraded Digital Valuation

| SRI KALISWARI COLLI                                                                                                                        | EGE (AUTONOMOUS)        | NAAC IV CYC                                    | LE |
|--------------------------------------------------------------------------------------------------------------------------------------------|-------------------------|------------------------------------------------|----|
| Affiliated to Madural Kamaraj Unive<br>Re-accredited with 'A' grade (3" cycle) by I<br>A.Meenakshipuram, Anaiku<br>SIVAKASI - 626 130. Tai | uttam Post              |                                                |    |
|                                                                                                                                            |                         |                                                |    |
|                                                                                                                                            | Mark Report Generation  | n Page                                         |    |
| SR KALDWAR COLLEGE - SWARAS (01-94-2023 To 31-01-7059)     Master Transaction Report Utilities Switch Window     Export Si                 |                         | ~ 0 ×                                          |    |
| Select Dir.<br>File Name<br>Without<br>Extension                                                                                           |                         |                                                |    |
| ( Old files will be deleted, if found ) Exam Name   Department                                                                             | Export.<br>Close        |                                                |    |
| Level                                                                                                                                      |                         |                                                |    |
|                                                                                                                                            |                         |                                                |    |
|                                                                                                                                            |                         |                                                |    |
|                                                                                                                                            |                         |                                                |    |
|                                                                                                                                            |                         |                                                |    |
| Г                                                                                                                                          | Course Outcome Retrievi | ng Page                                        |    |
|                                                                                                                                            |                         |                                                |    |
| SRIKALISWARI COLLEGE - SWARASI [01-04-2023 To 31-03<br>ii' Master Transaction Report Utilities Switch Win<br>Course Outcome<br>Options     |                         | - 0                                            |    |
| Exam Name NOV.2021 V Departme<br>Level                                                                                                     | ent V SubjectCode       | ✓ Retrieve [C+A]<br>Clear [C+L]<br>Clear [E+C] |    |
|                                                                                                                                            |                         | Ulõse [ESC]                                    |    |