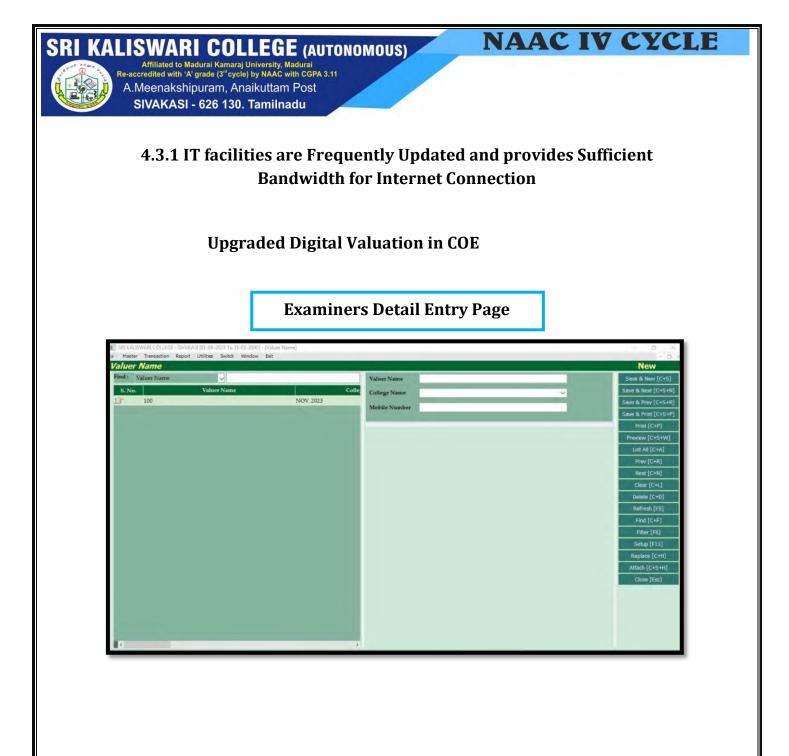

**CRITERION - IV** 

Page |1

4.3.1 Upgraded Digital Valuation

SRI KALISWARI COLLEGE (AUTONOMOUS)

NAAC IV CYCLE

Affiliated to Madurai Kamaraj University, Madurai Re-accredited with 'A' grade (3" cycle) by NAAC with CGPA 3.11 A.Meenakshipuram, Anaikuttam Post SIVAKASI - 626 130. Tamilnadu