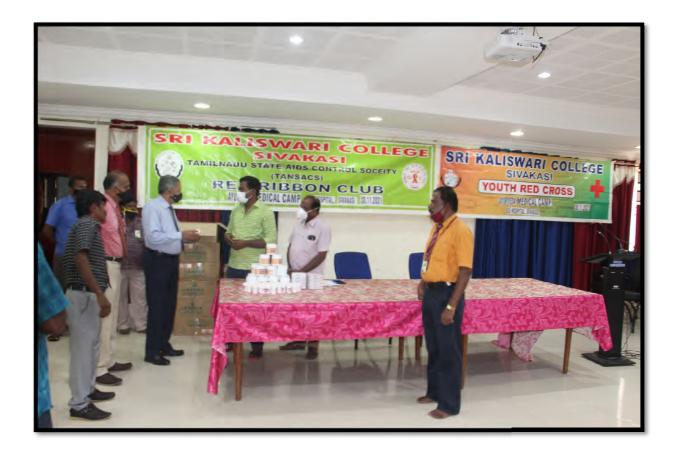

### SRI KALISWARI COLLEGE (AUTONOMOUS)

### **NAAC IV CYCLE**

| Organised<br>By | Youth Red Cross & Red<br>Ribbon Club | Activity | HB Check Up Camp |
|-----------------|--------------------------------------|----------|------------------|
| Place           | Sri Kaliswari College,<br>Sivakasi   | Date     | 30.11.2021       |