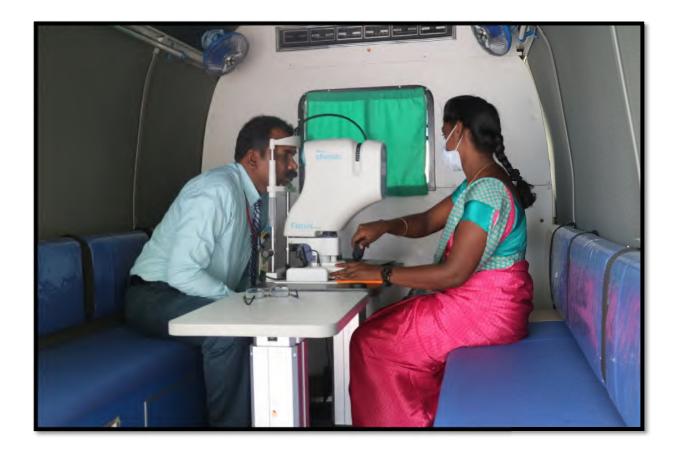

# **NAAC IV CYCLE**

| Organised<br>By | Youth Red Cross & Red<br>Ribbion Club | Activity | Eye Check Up Camp |
|-----------------|---------------------------------------|----------|-------------------|
| Place           | Sri Kaliswari College,<br>Sivakasi    | Date     | 16.08.2023        |