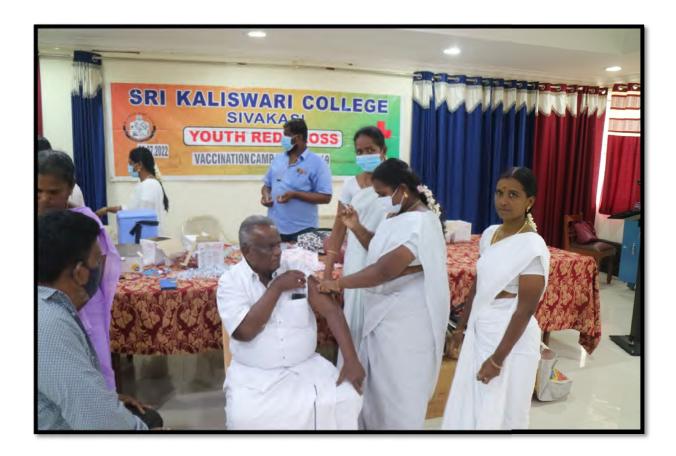

# SRI KALISWARI COLLEGE (AUTONOMOUS)

### **NAAC IV CYCLE**

| Organised<br>By | Youth Red Cross                    | Activity | Vaccination Camp |
|-----------------|------------------------------------|----------|------------------|
| Place           | Sri Kaliswari College,<br>Sivakasi | Date     | 23.10.2021       |