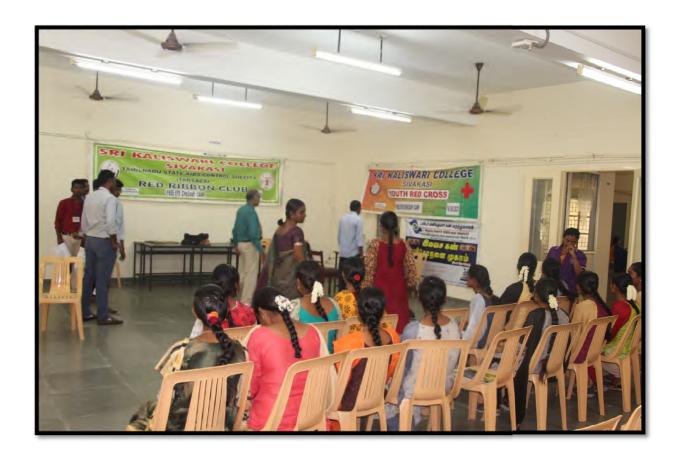

### **NAAC IV CYCLE**

| Organised<br>By | Youth Red Cross & Red<br>Ribbon Club | Activity | HB Check Up Camp |
|-----------------|--------------------------------------|----------|------------------|
| Place           | Sri Kaliswari College,<br>Sivakasi   | Date     | 30.11.2021       |